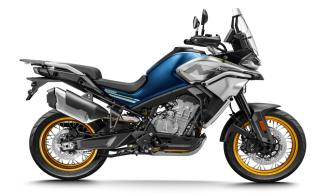

## **800MT TOURING**

| Taillight  | LED                            |
|------------|--------------------------------|
| Turn Light | LED                            |
| Fog light  | LED                            |
| Dashboard  | 7"TFT                          |
| USB Charge | USB+12V DC                     |
| Color      | Twilight Blue/Sandstone Yellow |