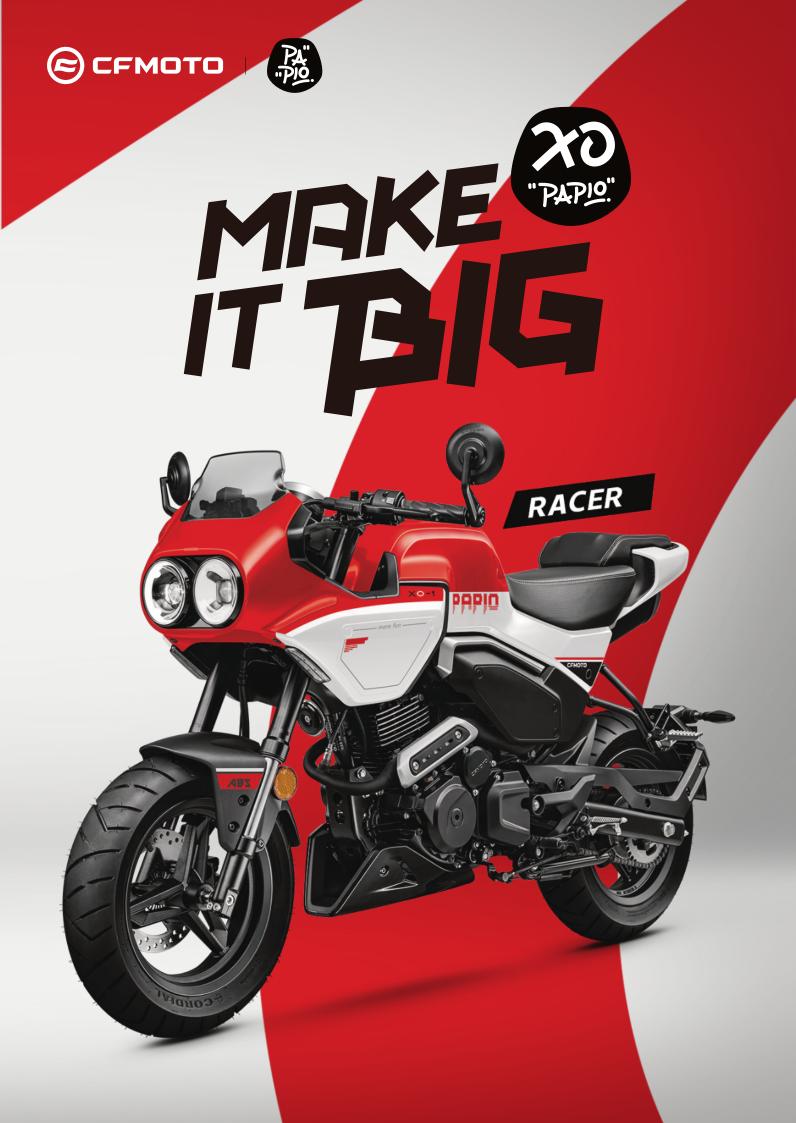

## XO PAPIO RACER

## 01 "PERFORMANCE"

- ABS
- All-weather paved scenes experience
- Overall improvement compared to ST PAPIO

## 02 "DESIGN"

- Full-covered XO elements
- Brand new rear design

## 03 "HANDLING"

- Lightweight
- 760/740mm seat height
- 216mm seat cushion width
- Front upside down suspension

# 04 "INTELLIGENCE"

- New 3-inch round display
- Front side guard LED pixel screen (For export only)

Nebula White

Fiery Red

Moss Green