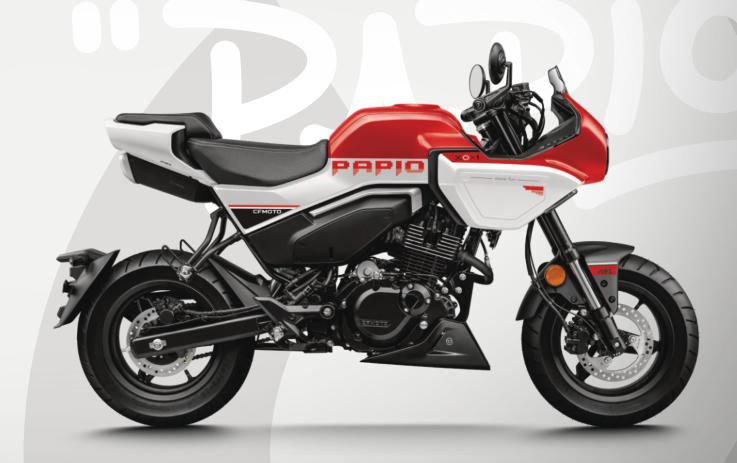

## XO PAPIO RACER

## 02 "DESIGN"

- Full-covered XO elements
- Brand new rear design