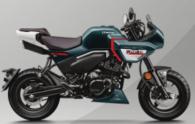

|
| Headlight     | LED                               |
| Tailight      | LED                               |
| Turning light | LED                               |
| Dashboard     | Mechanical pointer+monochrome LCD |

Singapore Version

#### **CFMOTO Singapore**

3006 Ubi Road 1 #01-364 Singapore 408700

cfmotosingapore@yewheng.com

cfmoto.com.sg © cfmotosingapore

cfmotosingapore





## 01 "PERFORMANCE"

- ABS
- All-weather paved scenes experience
- Overall improvement compared to ST PAPIO

## 02 "DESIGN"

- Full-covered XO elements
- Brand new rear design

## 03 "HANDLING"

- Lightweight
- 760/740mm seat height
- 216mm seat cushion width
- Front upside down suspension

# 04 "INTELLIGENCE"

- New 3-inch round display
- Front side guard LED pixel screen (For export only)









Nebula White

Fiery Red

Moss Green